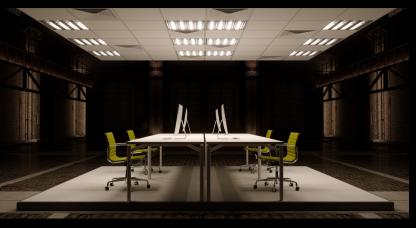

Before, with separate air ventilation and lighting

After, with Linessa Air and integrated ventilation.