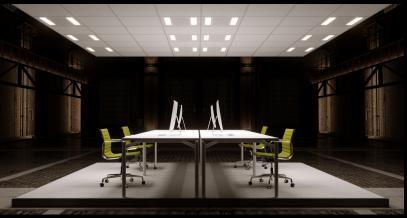

Before, with separate air ventilation and lighting

After, with Linessa Air and integrated ventilation.