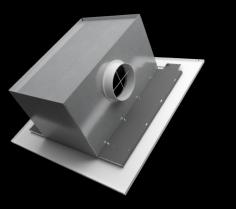

### PLENUM BOX

The ventilation can be spread over additional units to avoid an unwanted airflow. Each luminaire can either be used for blowing air in the room or to let the air escape from the room.

This Plenum box fits not only on the Orange Climate systems but also to any other professional Climate system in the market.