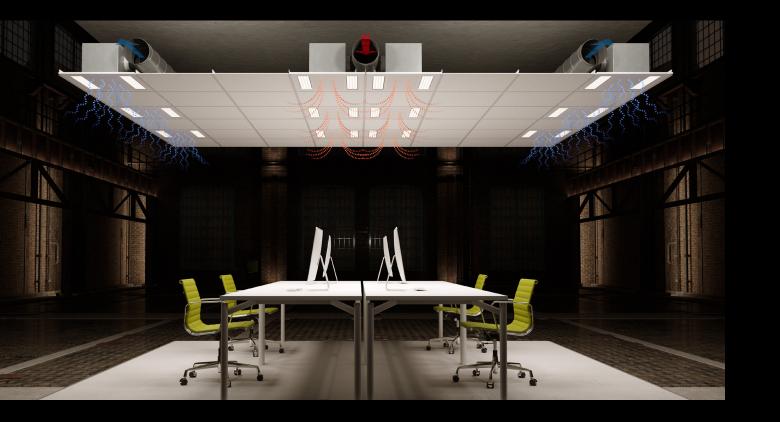

### Lighting with integrated ventilation

A unique combination of both lighting product and a ventilation system, which results in a clean ceiling design. OrangeClimate and Illuxtron International collaborated in such a way that both their best products fit seamlessly together.

### PLENUM BOX

The ventilation can be spread over additional units to avoid an unwanted airflow. Each luminaire can either be used for blowing air in the room or to let the air escape from the room.

This Plenum box fits not only on the Orange Climate systems but also to any other professional Climate system in the market.

Before, with separate air ventilation and lighting

After, with Linessa Air and integrated ventilation.