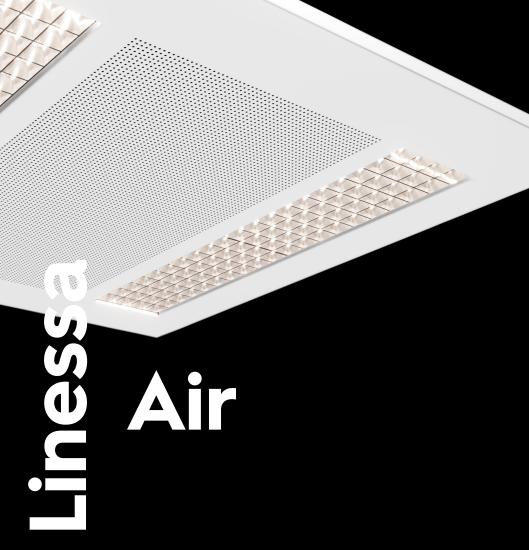

# Linessa Air

### Lighting with integrated ventilation

A unique combination of both lighting product and a ventilation system, which results in a clean ceiling design. OrangeClimate and Illuxtron International collaborated in such a way that both their best products fit seamlessly together.