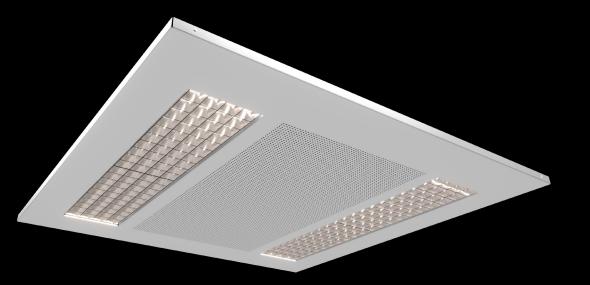

### Lighting with integrated ventilation

A unique combination of both lighting product and a ventilation system, which results in a clean ceiling design. OrangeClimate and Illuxtron International collaborated in such a way that both their best products fit seamlessly together.

### PLENUM BOX

The ventilation can be spread over additional units to avoid an unwanted airflow. Each luminaire can either be used for blowing air in the room or to let the air escape from the room.

This Plenum box fits not only on the Orange Climate systems but also to any other professional Climate system in the market.