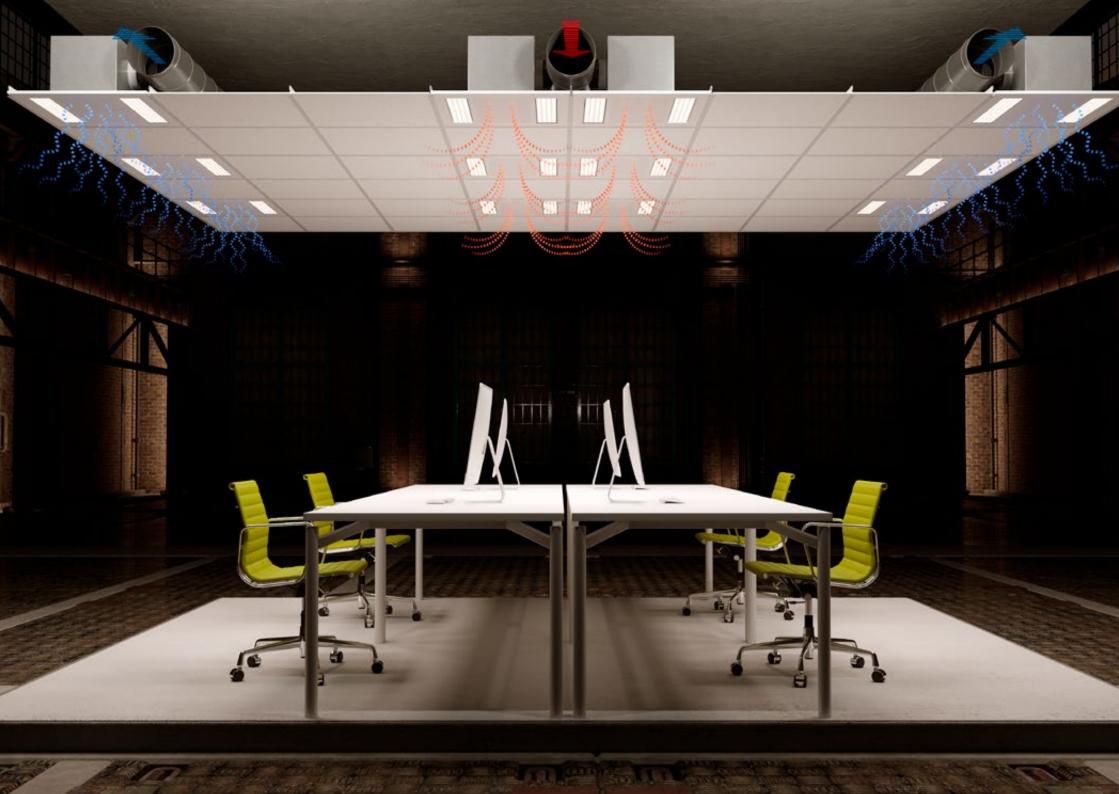

# **PLENUM BOX**

The ventilation can be spread over additional units to avoid an unwanted airflow. Each luminaire can either be used for blowing air in the room or to let the air escape from the room.

This Plenum box fits not only on the Orange Climate systems but also to any other professional Climate system in the market.

## **FEATURES AND BENEFITS**

- · Comfortable Airflow
- · Suitable for every system
- · No irritating glare
- · Highest Lumen / Watt
- · Homogeneous light pattern
- Designed and produced in the Netherlands
- · Patented design
- 7 years warranty