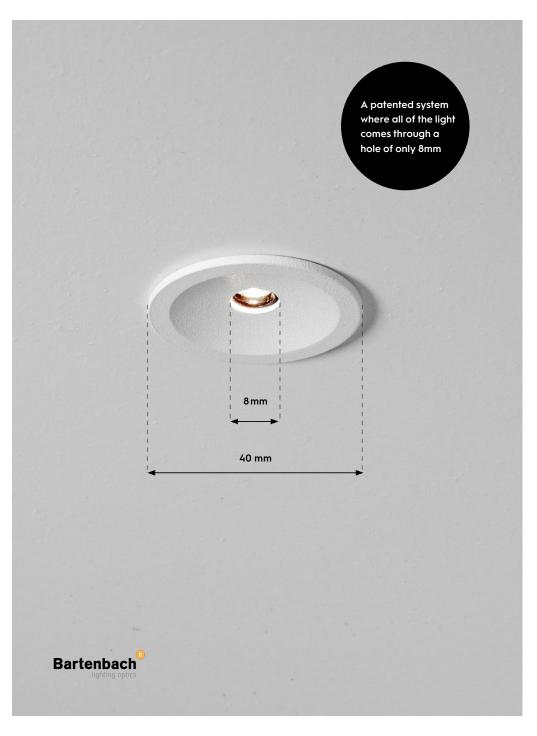

#### **ZERO GLARE LENS**

The Pointer series is all about a revolutionary new lens that collimates the beam angle. This means that the beam will be reflected into an hourglass shape. The neck of the hourglass beam angle falls precisely through the opening of the downlight. The beam angle is here at its narrowest and therefore the light emitting surface of the Pointer downlights are only 8mm in diameter.

The lens also gives the possibility for an internal anti-glare ring. This makes for a cleaner design and ultra low UGR values. There is virtually no glare from Pointer downlights, and this gives an almost invisible light experience. The room is perfectly illuminated, but you can't see the light points. This gives a clean and relaxed effect in rooms that are equipped with Pointer downlights.