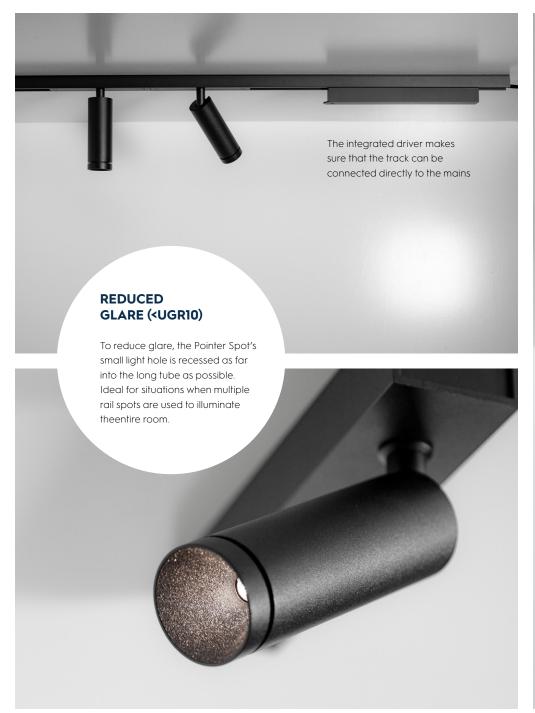

The lens also gives the possibility for an internal anti-glare ring. This makes for a cleaner design and ultra low UGR values. There is virtually no glare from Pointer downlights, and this gives an almost invisible light experience. The room is perfectly illuminated, but you can't see the light points. This gives a clean and relaxed effect in rooms that are equipped with Pointer downlights.