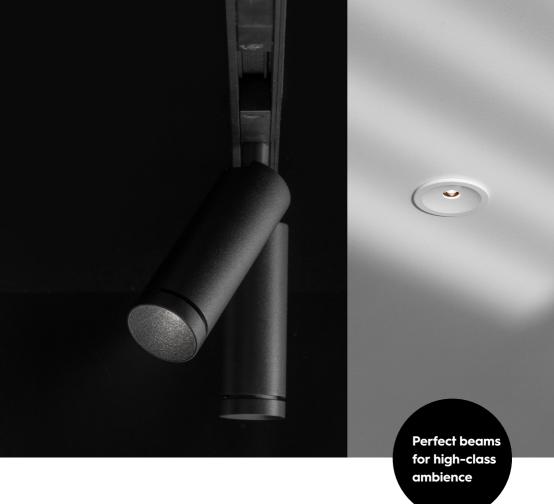

#### **ZERO GLARE LENS**

The Pointer series is all about a revolutionary new lens that collimates the beam angle. This means that the beam will be reflected into an hourglass shape. The neck of the hourglass beam angle falls precisely through the opening of the downlight. The beam angle is here at its narrowest and therefore the light emitting surface of the Pointer downlights are only 8mm in diameter.

The lens also gives the possibility for an internal anti-glare ring. This makes for a cleaner design and ultra low UGR values. There is virtually no glare from Pointer downlights, and this gives an almost invisible light experience. The room is perfectly illuminated, but you can't see the light points. This gives a clean and relaxed effect in rooms that are equipped with Pointer downlights.