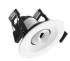

#### **ZERO GLARE LENS**

The Pointer series is all about a revolutionary new lens that collimates the beam angle. This means that the beam will be reflected into an hourglass shape. The neck of the hourglass beam angle falls precisely through the opening of the downlight. The beam angle is here at its narrowest and therefore the light emitting surface of the Pointer downlights are only 8mm in diameter.

The lens also gives the possibility for an internal anti-glare ring. This makes for a cleaner design and ultra low UGR values. There is virtually no glare from Pointer downlights, and this gives an almost invisible light experience. The room is perfectly illuminated, but you can't see the light points. This gives a clean and relaxed effect in rooms that are equipped with Pointer downlights.

#### **POINTER**

**Pointer 40** LV 350-450 Lm

**Pointer 68** LV 500-650 Lm

Pointer 68 adj LV 350-450 Lm