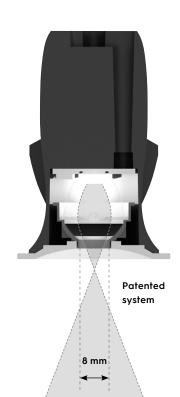

#### **ZERO GLARE LENS**

The Pointer series is all about a revolutionary new lens that collimates the beam angle. This means that the beam will be reflected into an hourglass shape. The neck of the hourglass beam angle falls precisely through the opening of the downlight. The beam angle is here at its narrowest and therefore the light emitting surface of the Pointer downlights are only 8mm in diameter.