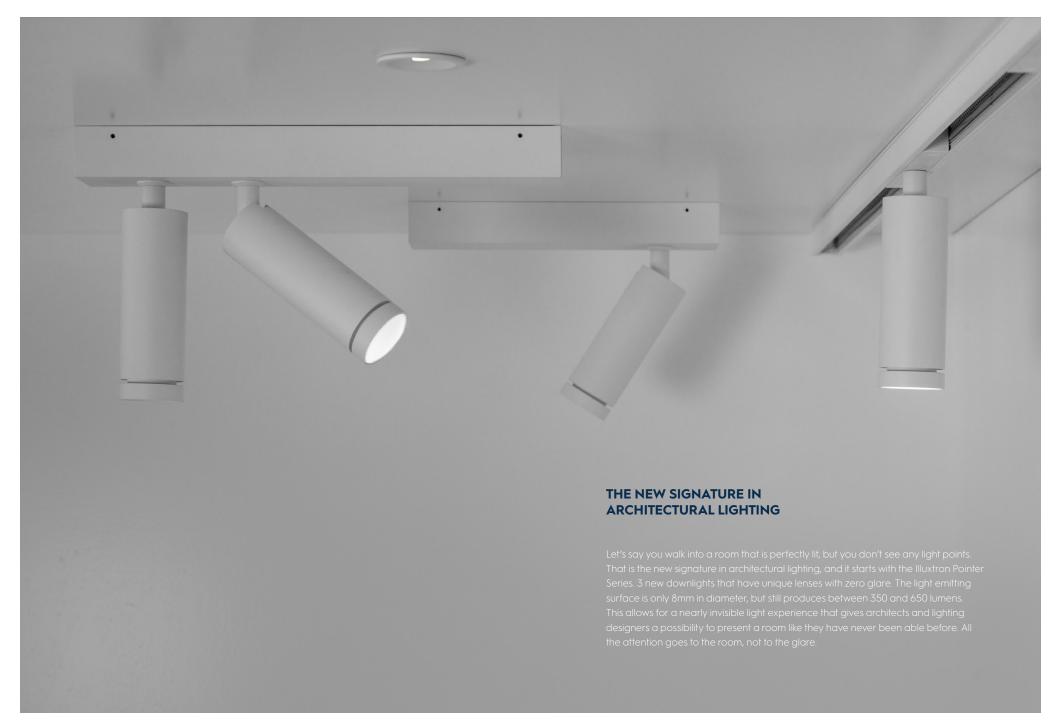

#### **ZERO GLARE LENS**

The Pointer series is all about a revolutionary new lens that collimates the beam angle. This means that the beam will be reflected into an hourglass shape. The neck of the hourglass beam angle falls precisely through the opening of the downlight. The beam angle is here at its narrowest and therefore the light emitting surface of the Pointer downlights are only 8mm in diameter.

The lens also gives the possibility for an internal anti-glare ring. This makes for a cleaner design and ultra low UGR values. There is virtually no glare from Pointer downlights, and this gives an almost invisible light experience. The room is perfectly illuminated, but you can't see the light points. This gives a clean and relaxed effect in rooms that are equipped with Pointer downlights.